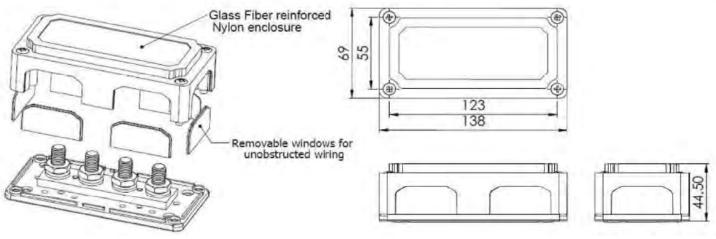

### Part No. 0-005-58

Heavy Duty Bus bar, 300 amp, Nickle Plated Brass Bar with 2 stainless steel M10 (3/8") Studs and 6 M5 (3/16") screws.

Nylon Glass Fibre Reinforced insulating base/cover. Rated at 300 amp at 48 volt dc. 6 Removable windows in cover for cable entry. 4 x 5mm recessed mounting holes.

#### Technical Drawing (not to scale)

#### **Specification**

Type DC Rating @ 48vdc Bolts Bar Material Base Fixing Weight Dimensions Bus Bar 300A (Max Continuos) 2 x M10 (3/8") & 6 x M5 (3/16") Screws Nickle Plated Brass Reinforced Nylon Glass Fibre 4 x 5mm recessed fixing holes 460g See above