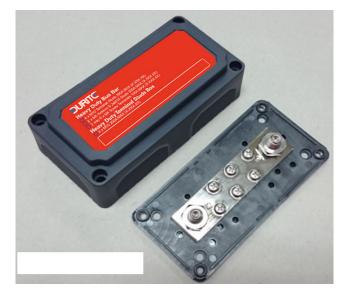

### Part No. 0-005-58

Heavy Duty Bus bar, 300 amp, Nickle Plated Brass Bar with 2 stainless steel M10 (3/8") Studs and 6 M5 (3/16") screws.

Nylon Glass Fibre Reinforced insulating base/cover. Rated at 300 amp at 48 volt dc. 6 Removable windows in cover for cable entry. 4 x 5mm recessed mounting holes.

#### **Specification**

Type DC Rating @ 48vdc Bolts Bar Material Base Fixing Weight Dimensions Bus Bar 300A (Max Continuos) 2 x M10 (3/8") & 6 x M5 (3/16") Screws Nickle Plated Brass Reinforced Nylon Glass Fibre 4 x 5mm recessed fixing holes 460g See above